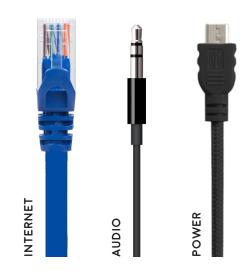

The Stream Receiver is a turnkey solution that allows broadcasters to receive a web radio stream that can then be played on a local sound system.

All you need to provide is power and an Internet connection.

Starts receiving immediately.

Galcom will program the web radio URL for you. There is no technical setup other than connecting the audio output.

If power or the Internet connection is intermittent, the stream will reconnect automatically.

## SPECIFICATIONS:

- 110 V OR 220 V
- INTERNATIONAL POWER
  ADAPTER
- LAN OR WIFI CONNECTION
- BALANCED XLR OUTPUT