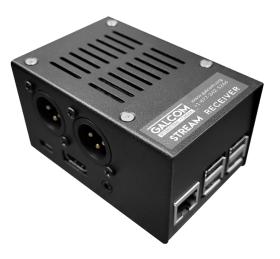

The Stream Receiver is a turnkey solution that allows broadcasters to receive a web radio stream that can then be played on a local sound system.

All you need to provide is power and an Internet connection.

# **STREAM** RECEIVER

- IMMEDIATE
  ONLINE STREAMING
- TURNKEY SOLUTION
- NO SETUP NEEDED
- REMOTE TECHNICAL
  SUPPORT
- PROFESSIONAL-GRADE OUTPUT

### **FEATURES**:

- CAN RECEIVE ANY WEB RADIO
  STREAM
- BUILT-IN SOUND CARD
- XLR STEREO OUTPUTS
- METAL CASE (BEST FOR RF ENVIRONMENT)
- REMOTE SUPPORT (SSH)
- AUTOMATIC UPDATES
- IMMUNITY TO INTERMITTENT
  INTERNET AND POWER
  OUTAGES