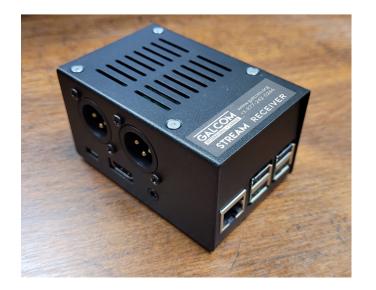

The Stream Receiver is a turnkey solution that allows broadcasters to receive a web radio stream that can then be played on a local sound system.

All you need to provide is power and an Internet connection.

# **STREAM** RECEIVER

- IMMEDIATE
  ONLINE STREAMING
- TURNKEY SOLUTION
- NO SETUP NEEDED
- REMOTE TECHNICAL
  SUPPORT
- PROFESSIONAL-GRADE OUTPUT

### **FEATURES**:

- CAN RECEIVE ANY WEB RADIO
  STREAM
- BUILT-IN SOUND CARD
- XLR STEREO OUTPUTS
- METAL CASE (BEST FOR RF ENVIRONMENT)
- REMOTE SUPPORT (SSH)
- AUTOMATIC UPDATES
- IMMUNITY TO INTERMITTENT
  INTERNET AND POWER
  OUTAGES