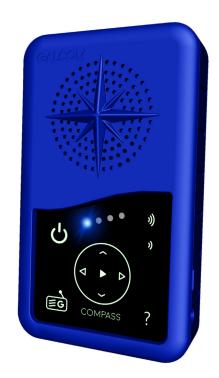

TECHNOLOGY

**GALCOM** COMPASS

- SOLAR-POWERED
- FIX-TUNED
- RADIO & AUDIO BIBLE
- EASY NAVIGATION
- ENHANCED AUDIO QUALITY
- FIELD PROGRAMMABLE

## **FEATURES**:

- SOLAR-POWERED
- FIX-TUNED ON UP TO 12 FREQUENCIES
- TAMPER-PROOF AUDIO
- FIELD TUNEABLE / PROGRAMMABLE ON REQUEST
- AUDIO JACK (3.5 mm, 1/8")
- CHARGEABLE BY MICRO USB
- EXTENSIVE AUDIO LIBRARY AVAILABLE
- BIBLE TRANSLATIONS AND TEACHING IN 100s OF LANGUAGES
- CUSTOMIZED AUDIO ON REQUEST
- EASY NAVIGATION WITH AUDIO PROMPTS

## SPECIFICATIONS:

- DIMENSIONS: 70 mm X 120 mm X 27 mm (2.75" x 4.75" x 1")
- WEIGHT: 130 g (0.28 lb)
- 600 mAh LFP RECHARGEABLE BATTERY
- FULL-BACK SOLAR PANEL: 1000 mW
- SOUND PRESSURE LEVEL: 75 dBA @ 1 m
- LANYARD ANTENNA
- 8 GB MEMORY