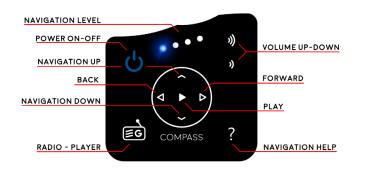

## **KEYPAD FEATURES**:

## NAVIGATION EXPERIENCE ON THE COMPASS:

EACH LEVEL OF NAVIGATION IS INDICATED BY THE POSITION OF BLUE LIGHTS ON THE KEYPAD. THE LISTENER CAN NAVIGATE BY SELECTING THE LANGUAGE, THE SECTION (OLD OR NEW TESTAMENT), THE BOOK, AND THE CHAPTER. THE NAVIGATION HELP BUTTON "?" ON THE KEYPAD GIVES THE LISTENING LOCATION AUDIBLY.