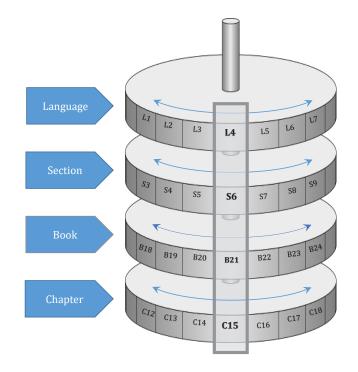

## NAVIGATION EXPERIENCE ON THE COMPASS:

EACH LEVEL OF NAVIGATION IS INDICATED BY THE POSITION OF BLUE LIGHTS ON THE KEYPAD. THE LISTENER CAN NAVIGATE BY SELECTING THE LANGUAGE, THE SECTION (OLD OR NEW TESTAMENT), THE BOOK, AND THE CHAPTER. THE NAVIGATION HELP BUTTON "?" ON THE KEYPAD GIVES THE LISTENING LOCATION AUDIBLY.