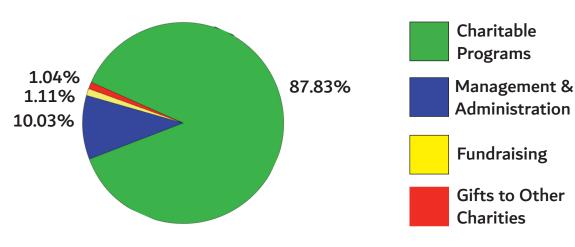

## Where Your Giving Goes

Thank you for your interest in partnering with Galcom through automatic monthly donations. We are committed to being good stewards of the resources God provides through our partners like you. By giving automatically, you reduce our mailing and administrative costs so that even more of your donation can go towards providing radio equipment in order to proclaim the Gospel to unreached people groups around the world. Below is the most recent Canada Revenue Agency report on the use of funds here at Galcom.