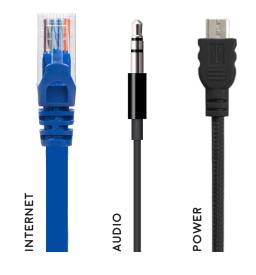

#### **SPECIFICATIONS:**

- 110 V OR 220 V
- INTERNATIONAL POWER ADAPTER
- LAN OR WIFI CONNECTION
- AUDIO FEED OVER STANDARD
   3.5mm (1/8 INCH) JACK