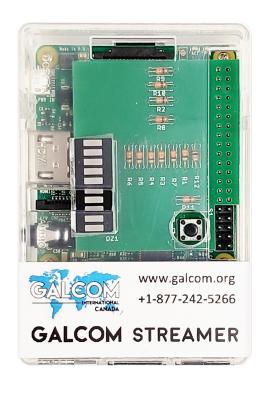

### **GALCOM** STREAMER

- IMMEDIATE ONLINE STREAMING
- TURNKEY SOLUTION
- NO SETUP NEEDED
- REMOTE TECHNICAL SUPPORT
- SMARTPHONE FRIENDLY

#### **FEATURES:**

- CUSTOMIZED STATION IDENTIFICATION
- USB SOUND CARD INCLUDED
- BASED ON RASPBERRY PI
- STANDARD 3.5mm (1/8 INCH) STEREO PLUG
- REMOTE TECH SUPPORT (SSH)
- AUTOMATIC UPDATES
- CUSTOM RECEIVING APP FOR WINDOWS. ANDROID AND IPHONE
- LISTENER STATISTICS AVAILABLE
- INTERMITTENT-INTERNET
   IMMUNITY

#### **SPECIFICATIONS:**

- 110 V OR 220 V
- INTERNATIONAL POWER ADAPTER
- LAN OR WIFI CONNECTION
- AUDIO FEED OVER STANDARD
   3.5mm (1/8 INCH) JACK