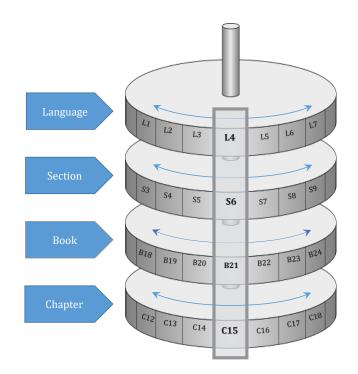

## NAVIGATION EXPERIENCE ON THE COMPASS:

EACH LEVEL OF NAVIGATION IS INDICATED BY THE NUMBER OF GREEN LIGHTS ON THE KEYPAD. THE LISTENER CAN NAVIGATE BY SELECTING THE CHAPTER, THE SECTION, THE BOOK, AND THE LANGUAGE. THE NAVIGATION HELP BUTTON "?" ON THE KEYPAD GIVES THE LISTENING LOCATION AUDIBLY.