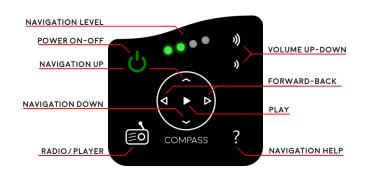

## **KEYPAD FEATURES**:

## NAVIGATION EXPERIENCE ON THE COMPASS:

EACH LEVEL OF NAVIGATION IS INDICATED BY THE NUMBER OF GREEN LIGHTS ON THE KEYPAD. THE LISTENER CAN NAVIGATE BY SELECTING THE CHAPTER, THE SECTION, THE BOOK, AND THE LANGUAGE. THE NAVIGATION HELP BUTTON "?" ON THE KEYPAD GIVES THE LISTENING LOCATION AUDIBLY.